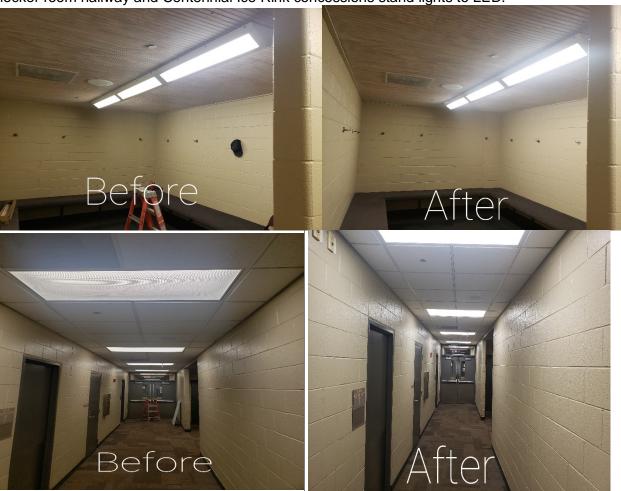

|



# Memorandum

Date: February 5, 2021

To: Board of Commissioners

From: Kristi Solberg, Superintendent of Parks and Planning

Cc: Steve Wilson, Executive Director

Re: February Board Report

# **LED light replacement and retrofits**

Retrofitted Golf Clubhouse parking lot lights, Centennial Ice Rink locker room (upper and lower) locker room hallway and Centennial Ice Rink concessions stand lights to LED.



Installed new functional and testable LED emergency lighting in upper Centennial Ice Rink locker rooms.

Replaced florescent light fixtures in upper Centennial Ice Rink locker room hallway and adjacent

multipurpose room with new slim line LED flat panel light fixtures.



With these LED retrofits and replacements the District has lowered the wattage by 3,837 watts. We replaced 13-100 watt fixtures with 39 watts LED lights, 100 bulbs have been retrofitted from 3200 watts to 1490 and the Golf Clubhouse parking lot lights were 180 watts bulbs that were replaced with a 45 watt LED light.

# Ice rinks

The Building staff made signs for the outdoor ice rinks to identify when the rinks are open and closed.



The Park staff were able to open the Thornwood and Mallinckrodt ice rinks. The Thornw