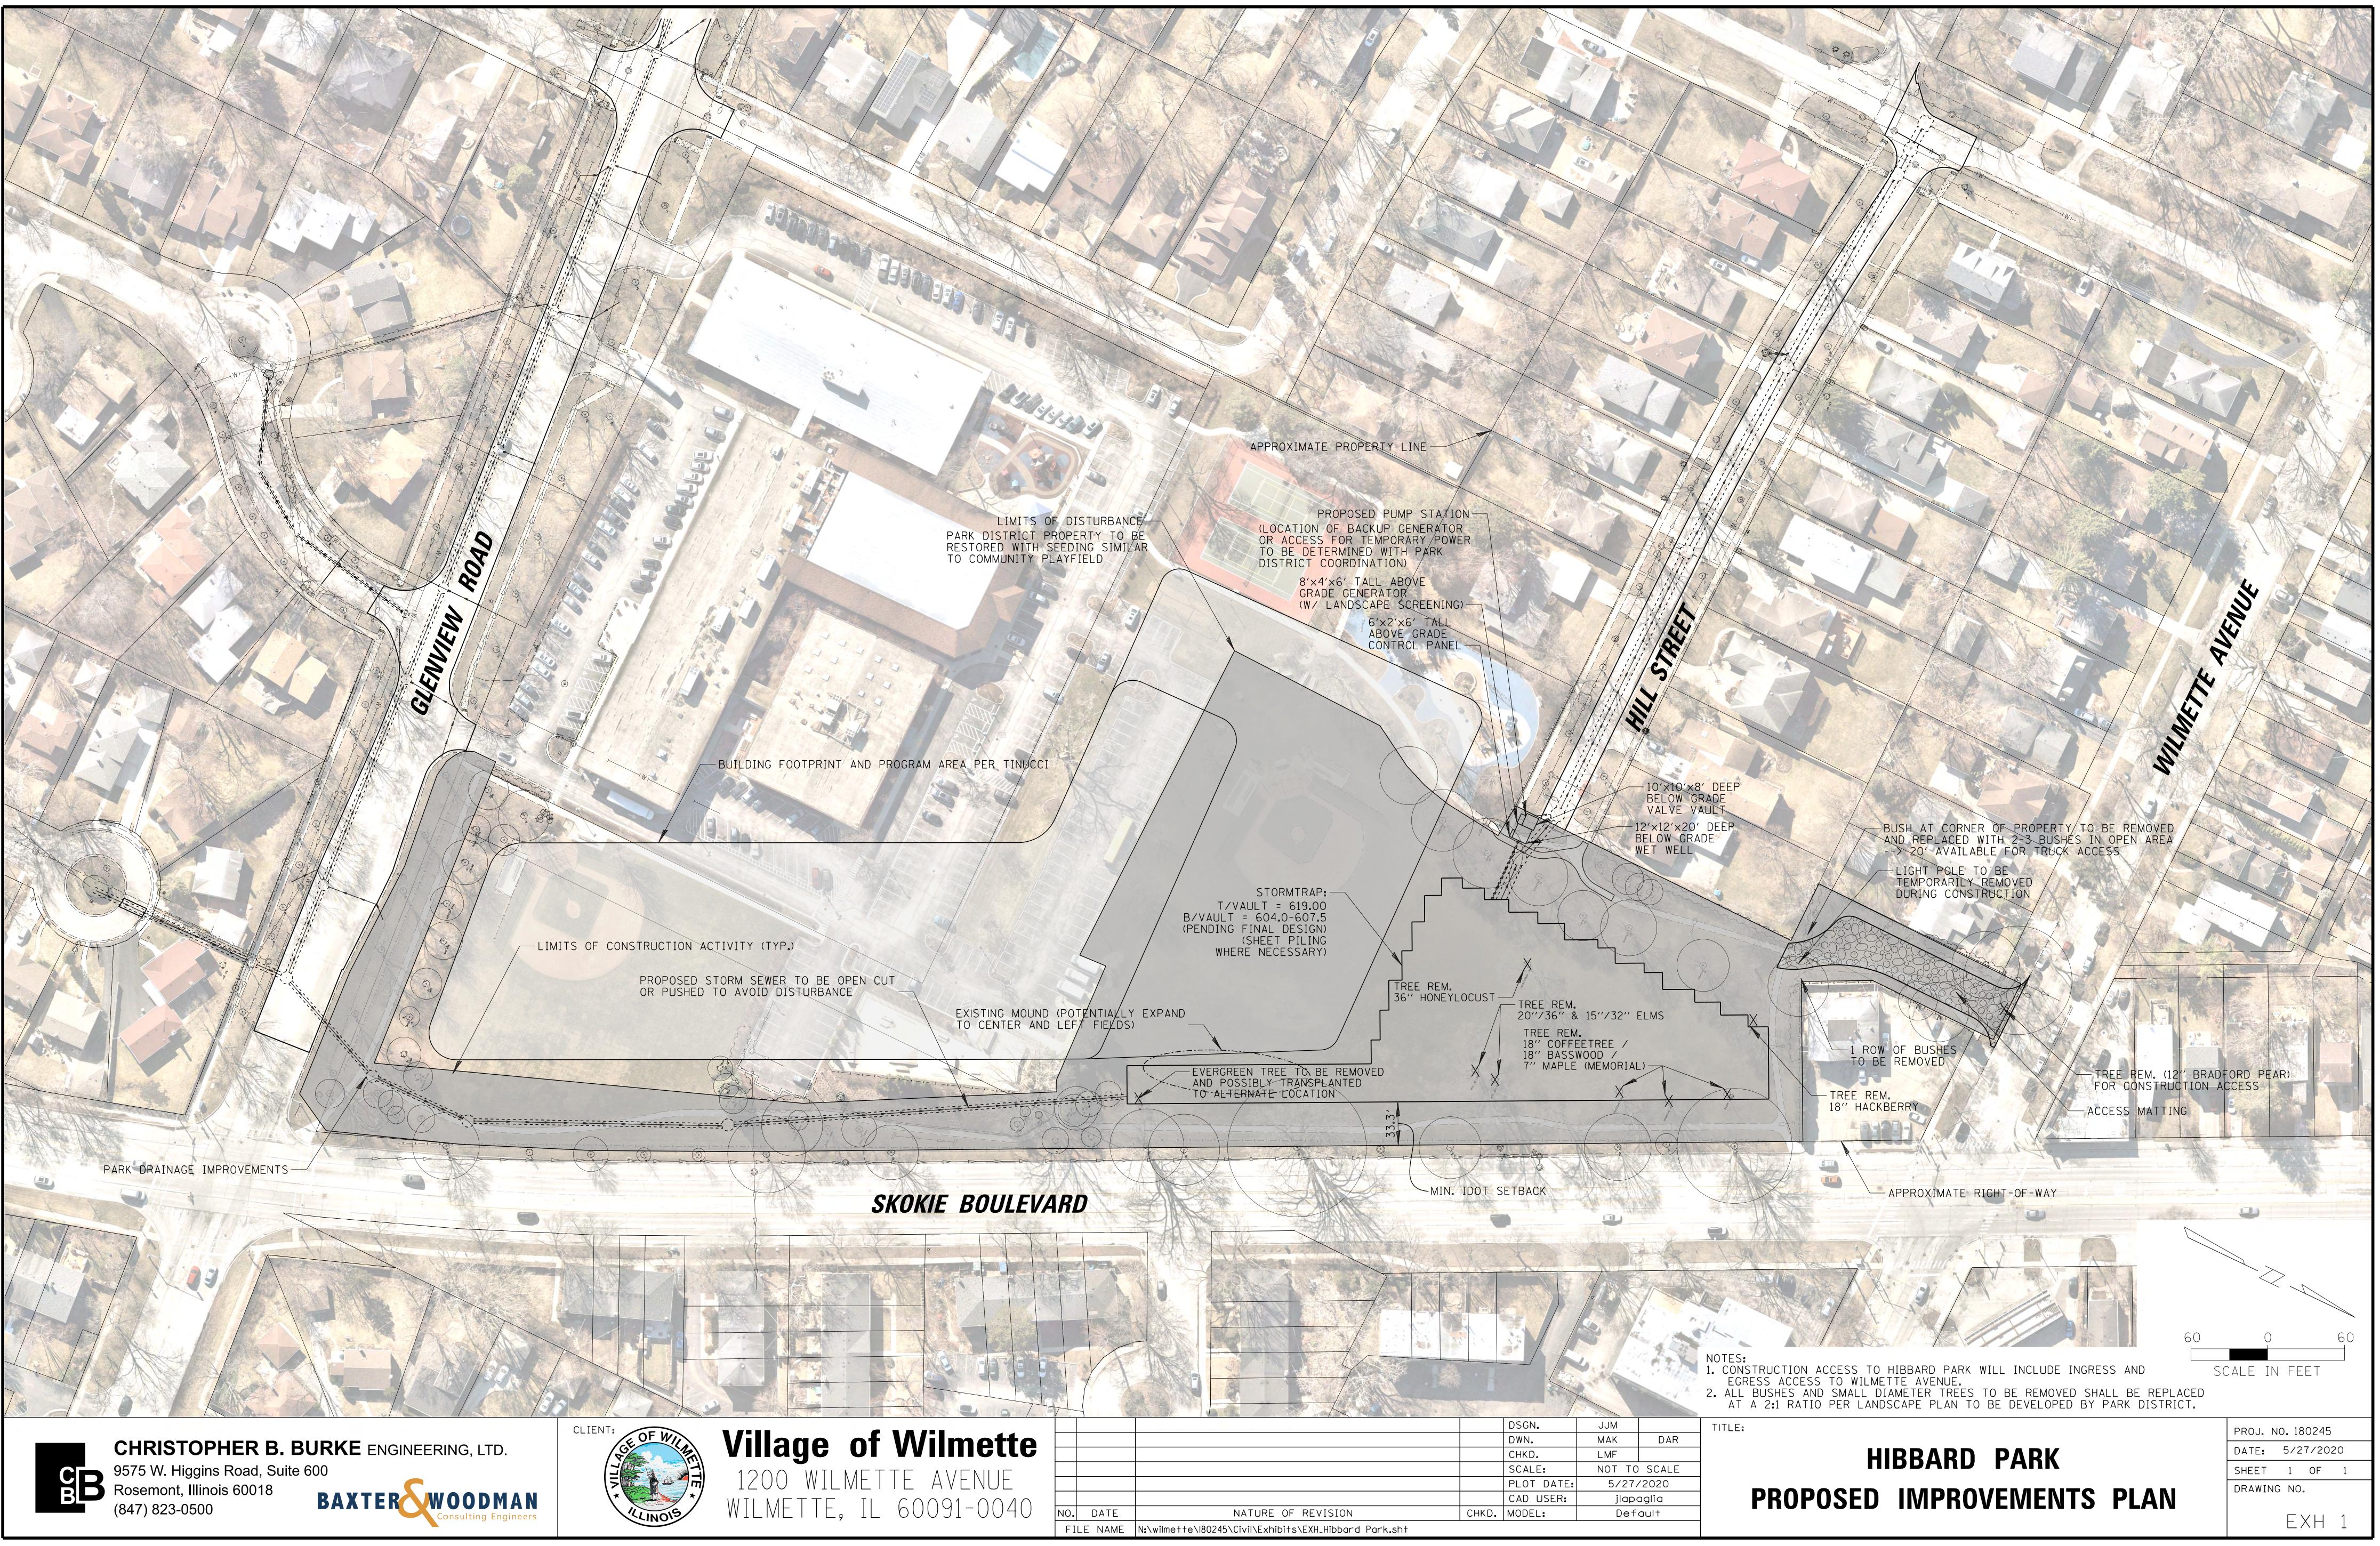

## HIBBARD PARK STORM WATER PROJECT

As work progresses at Community Playfields on the first of three subsurface detention vaults, planning progresses in regard to the next vault at Hibbard Park, located at the Community Recreation Center. Attached to this report is the first drawing from the Village's engineering team, which represents 30% complete drawings. Superintendent Solberg and I met with the Village's team, along with our engineer from Gewalt Hamilton and Associates to discuss the drawing and the project. The discussion resulted in a couple minor edits to the drawing, which was provided last week to the board to review. At the meeting on Monday night, the engineers from the Village, along with our engineer, will be in attendance to help the board discuss the project along with District staff.

## **Attachments**

- 1) Hibbard Park Storm Water Project Design Image
- 2) Superintendent of Finance Report

To: Steve Wilson From: Sheila Foy Date: June 3, 2020 Re: June 2020 Finance Superintendent Report: